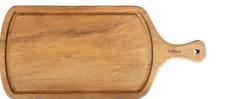

#### **TURGLA WOOD**

TRG01PB0

Paddle boards with generous size offers sufficient room for an array of cheese and breads, charcuterie, cut vegetables and more.

Boards with perimeter well to collect meat juices for making sauces and gravies.

Natural variations make each board unique.

TRG02RCB

TRG02SB

TRG01SB

TD

FOR FULL CATALOG AND PRODUCT RANGES PLEASE VISIT WWW.TURGLA.COM