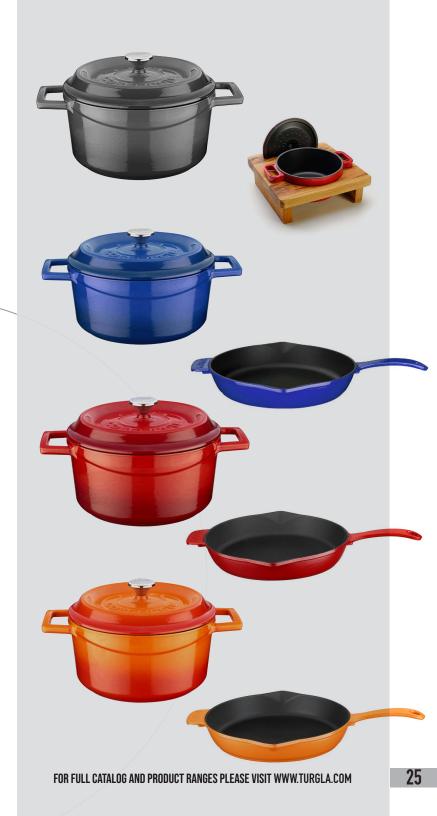

#### TURGLA CAST IRON:

Heavy duty enamel coated cast iron pieces from the Lava collection

Variety of colors and sizes available for alternative prep and presentation options

Pre-seasoned pan interior for your convenience