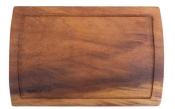

#### **TURGLA WOOD**

TRG01PB0

Paddle boards with generous size offers sufficient room for an array of cheese and breads, charcuterie, cut vegetables and more.

Boards with perimeter well to collect meat juices for making sauces and gravies.

Natural variations make each board unique.

TRG02RCB

TRG02SB

TRG01SB

TD

FOR FULL CATALOG AND PRODUCT RANGES PLEASE VISIT WWW.TURGLA.COM