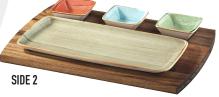

#### **TURGLA WOOD**

TRG01PB0

Paddle boards with generous size offers sufficient room for an array of cheese and breads, charcuterie, cut vegetables and more.

Boards with perimeter well to collect meat juices for making sauces and gravies.

Natural variations make each board unique.

TRG02RCB

TRG02SB

TRG01SB

TD

FOR FULL CATALOG AND PRODUCT RANGES PLEASE VISIT WWW.TURGLA.COM