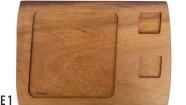

#### **TURGLA WOOD**

TRG01PB0

Paddle boards with generous size offers sufficient room for an array of cheese and breads, charcuterie, cut vegetables and more.

Boards with perimeter well to collect meat juices for making sauces and gravies.

Natural variations make each board unique.

TRG02RCB

TRG02SB

TRG01SB

TD

FOR FULL CATALOG AND PRODUCT RANGES PLEASE VISIT WWW.TURGLA.COM