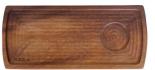

#### **TURGLA WOOD**

TRG01PB0

Paddle boards with generous size offers sufficient room for an array of cheese and breads, charcuterie, cut vegetables and more.

Boards with perimeter well to collect meat juices for making sauces and gravies.

Natural variations make each board unique.

TRG02RCB

TRG02SB

TRG01SB

TD

FOR FULL CATALOG AND PRODUCT RANGES PLEASE VISIT WWW.TURGLA.COM