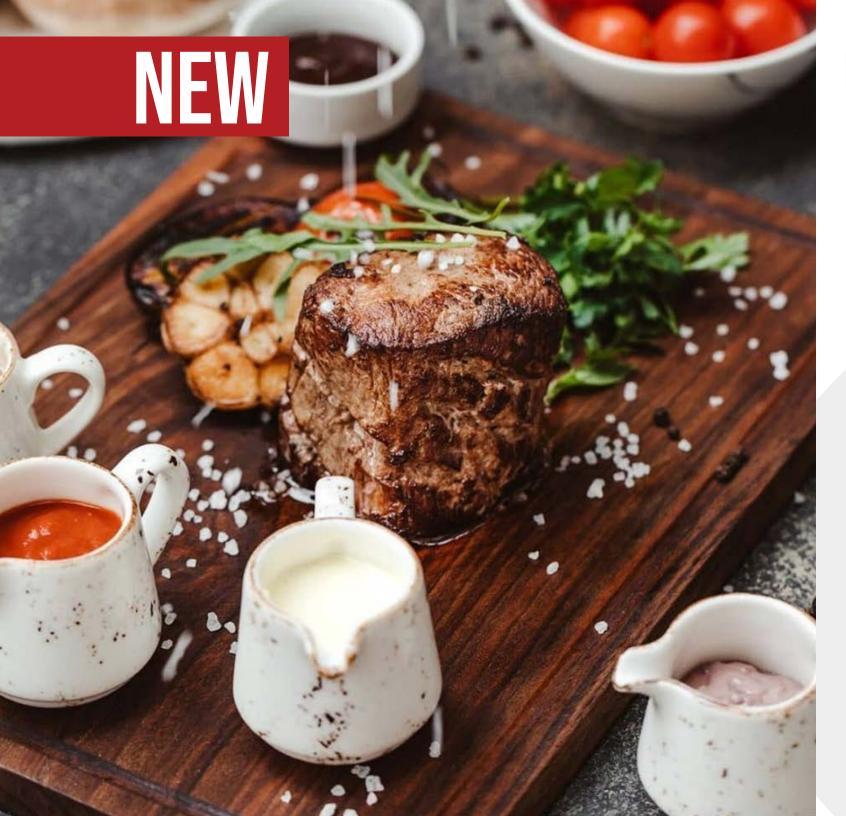

#### **TURGLA WOOD**

TRG01PB0

Paddle boards with generous size offers sufficient room for an array of cheese and breads, charcuterie, cut vegetables and more.

Boards with perimeter well to collect meat juices for making sauces and gravies.

Natural variations make each board unique.

TRG02RCB

TRG02SB

TRG01SB

TD

FOR FULL CATALOG AND PRODUCT RANGES PLEASE VISIT WWW.TURGLA.COM