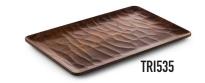

#### **TURGLA WOOD**

TRG01PB0

Paddle boards with generous size offers sufficient room for an array of cheese and breads, charcuterie, cut vegetables and more.

Boards with perimeter well to collect meat juices for making sauces and gravies.

Natural variations make each board unique.

TRG02RCB

TRG02SB

TRG01SB

TD

FOR FULL CATALOG AND PRODUCT RANGES PLEASE VISIT WWW.TURGLA.COM