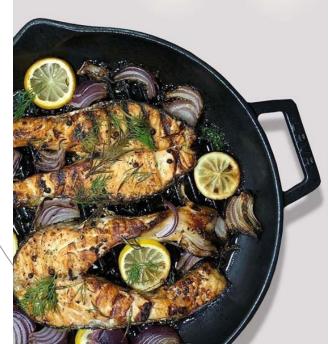

#### TURGLA CAST IRON:

Heavy duty enamel coated cast iron pieces from the Lava collection

Variety of colors and sizes available for alternative prep and presentation options

Pre-seasoned pan interior for your convenience