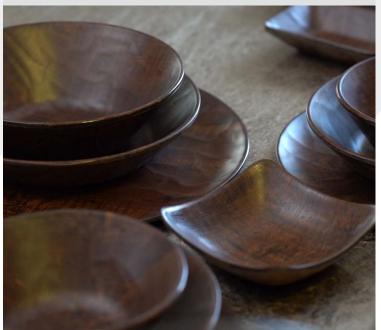

#### **TURGLA WOOD**

TRG01PB0

Paddle boards with generous size offers sufficient room for an array of cheese and breads, charcuterie, cut vegetables and more.

Boards with perimeter well to collect meat juices for making sauces and gravies.

Natural variations make each board unique.

TRG02RCB

TRG02SB

TRG01SB

TD

FOR FULL CATALOG AND PRODUCT RANGES PLEASE VISIT WWW.TURGLA.COM