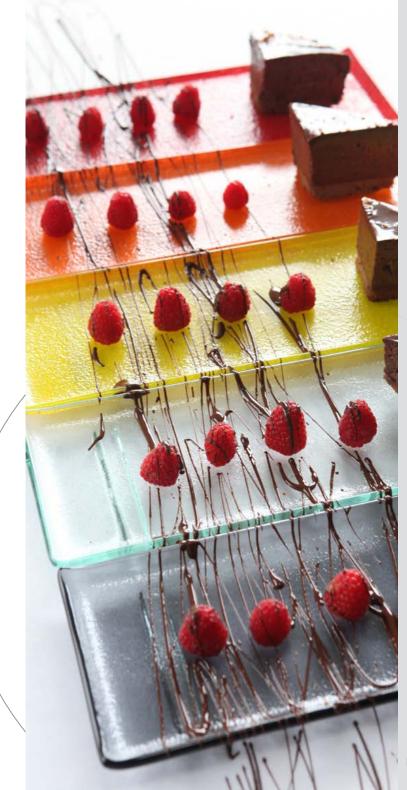

#### TURGLA FUSION:

Stunning glass dinnerware, accessory, and display pieces in a literal rainbow of color options.

Dramatic shapes offer endless options to show your creativity,

Boost profitability via enhanced presentation, and differentiate your operation from your peers.