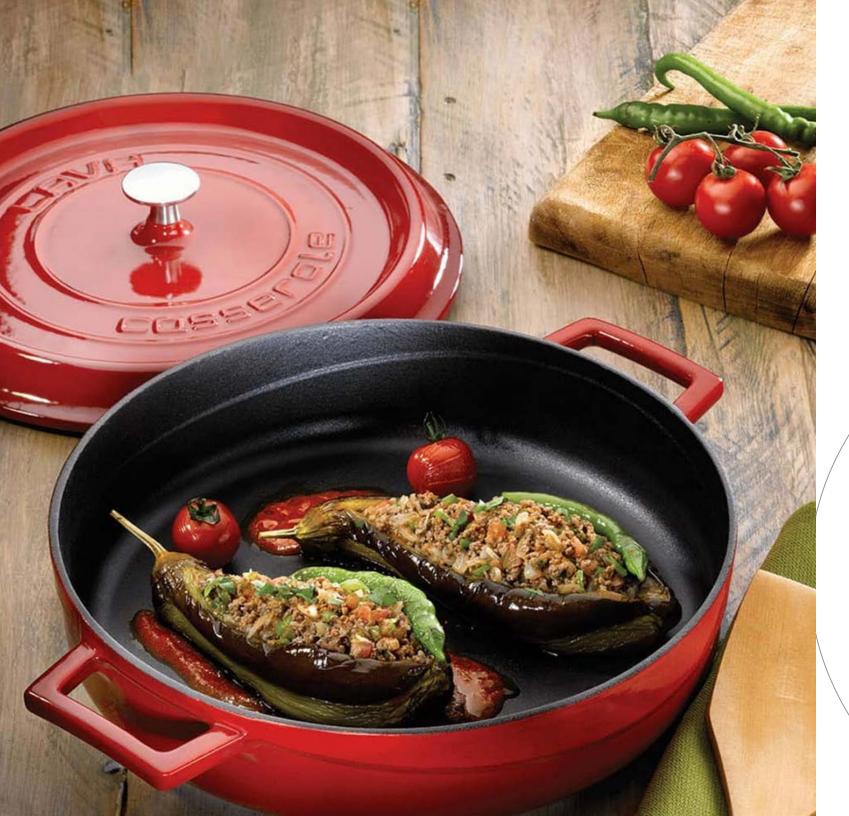

#### TURGLA CAST IRON:

Heavy duty enamel coated cast iron pieces from the Lava collection

Variety of colors and sizes available for alternative prep and presentation options

Pre-seasoned pan interior for your convenience