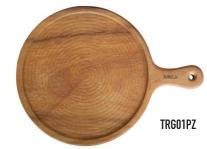

#### **TURGLA WOOD**

TRG01PB0

Paddle boards with generous size offers sufficient room for an array of cheese and breads, charcuterie, cut vegetables and more.

Boards with perimeter well to collect meat juices for making sauces and gravies.

Natural variations make each board unique.

TRG02RCB

TRG02SB

TRG01SB

TD

FOR FULL CATALOG AND PRODUCT RANGES PLEASE VISIT WWW.TURGLA.COM