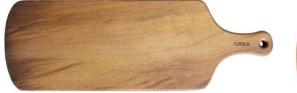

#### **TURGLA WOOD**

TRG01PB0

Paddle boards with generous size offers sufficient room for an array of cheese and breads, charcuterie, cut vegetables and more.

Boards with perimeter well to collect meat juices for making sauces and gravies.

Natural variations make each board unique.

TRG02RCB

TRG02SB

TRG01SB

TD

FOR FULL CATALOG AND PRODUCT RANGES PLEASE VISIT WWW.TURGLA.COM