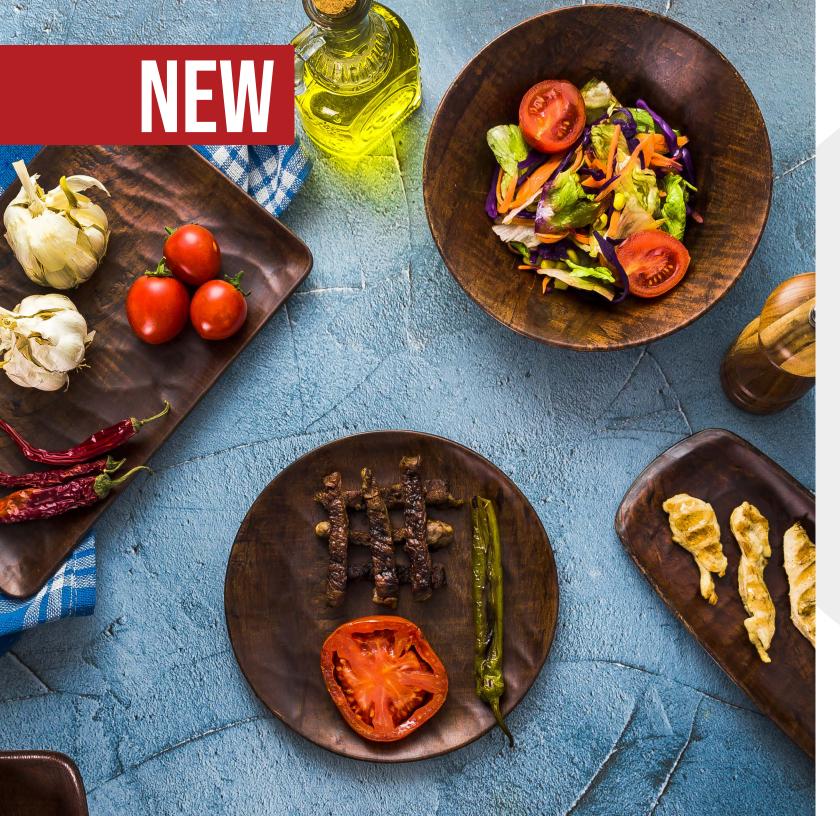

#### **TURGLA WOOD**

TRG01PB0

Paddle boards with generous size offers sufficient room for an array of cheese and breads, charcuterie, cut vegetables and more.

Boards with perimeter well to collect meat juices for making sauces and gravies.

Natural variations make each board unique.

TRG02RCB

TRG02SB

TRG01SB

TD

FOR FULL CATALOG AND PRODUCT RANGES PLEASE VISIT WWW.TURGLA.COM