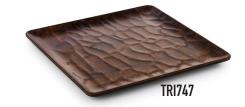

#### **TURGLA WOOD**

TRG01PB0

Paddle boards with generous size offers sufficient room for an array of cheese and breads, charcuterie, cut vegetables and more.

Boards with perimeter well to collect meat juices for making sauces and gravies.

Natural variations make each board unique.

TRG02RCB

TRG02SB

TRG01SB

TD

FOR FULL CATALOG AND PRODUCT RANGES PLEASE VISIT WWW.TURGLA.COM