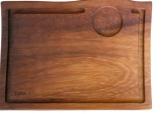

#### **TURGLA WOOD**

TRG01PB0

Paddle boards with generous size offers sufficient room for an array of cheese and breads, charcuterie, cut vegetables and more.

Boards with perimeter well to collect meat juices for making sauces and gravies.

Natural variations make each board unique.

TRG02RCB

TRG02SB

TRG01SB

TD

FOR FULL CATALOG AND PRODUCT RANGES PLEASE VISIT WWW.TURGLA.COM